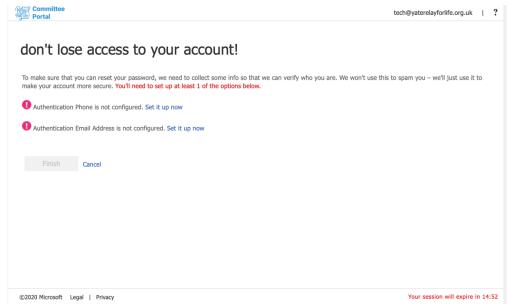

- 2. You need to set a password.
  - Your current password is the one on the email you will have received.
  - Set your new password to whatever you want. Only you will be able to see this password.

- 3. Provide extra information-
  - You will need to provide extra information should you forget your password. Press next
  - o You will see this screen-

- o Add one of the following by pressing set up now.
- 4. You have successfully set up your new email online.