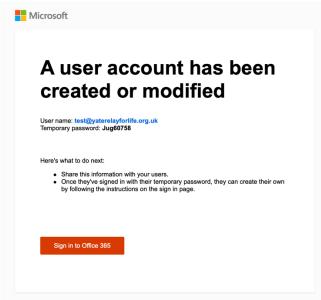

### What do you need to do?

- 1. To access your new emails you need to log in at outlook.com
  - o To log in, use the email address and password that has been emailed to your non Relay email address. It will look like this-